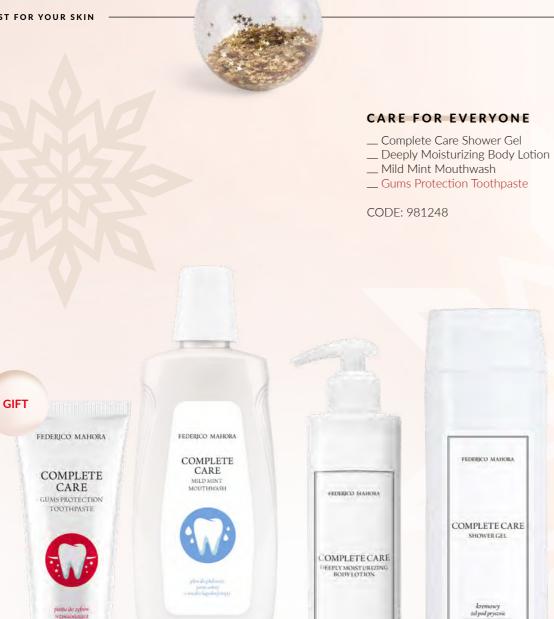

# Make

the skin of your loved ones glow and your smile dazzle with the FONTAINAVIE collection

rescue for dry skin

# FONTAINAVIE

Order for a minimum of 140 points and get the selected AURILE almonds in chocolate **ASAGIFT** 

The most valuable thing you can give: health

Give your loved ones health

by selecting any NUTRICODE preparation and food