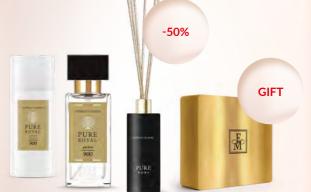

# **FRAGRANCE SETS** for women

PURE ROYAL <u>Pedier</u> 809

GIFT

GIFT

FEMME

809

PLRE

PURE

809

### **REBELLIOUS 366**

- \_\_ PURE ROYAL Perfume
- Perfumed Shower Gel
- Perfumed Body Balm
- \_\_\_ Fragrance-Free Antiperspirant Roll-On
- \_\_\_ Tin Gift Box

CODE: 981238

## SOPHISTICATED 809

- \_\_\_ PURE ROYAL Perfume
- Perfumed Body Spray
  Perfumed Shower Gel
- \_\_\_\_\_ Tin Gift Box

CODE: 981239