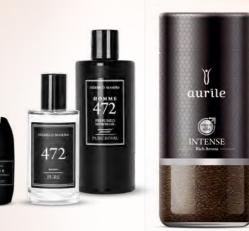

## SPIRITED 52

- \_\_\_ PURE Perfume
- \_\_\_ Perfumed Antiperspirant Roll-On
- \_\_\_ Aftershave Balm
- \_\_ Men's Shampoo \_\_ Tin Gift Box

CODE: 981245